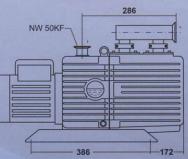

## **SPECIFICATIONS**

M

|                                   |                   | Model                       |                             |                             |                             |
|-----------------------------------|-------------------|-----------------------------|-----------------------------|-----------------------------|-----------------------------|
| Description                       | Measure           | RV 15                       | RV 30                       | RV 60                       | RV 90                       |
| Free Air Pumping *                | m <sup>3</sup> /h | 19                          | 38                          | 76                          | 114                         |
| Pumping Speed **                  | m <sup>3</sup> /h | 15                          | 30                          | 60                          | 90                          |
| Ultimate operational pressure *** | mbar              | 1                           | 1                           | 1                           | 1                           |
| Incoming voltage (50Hz)           |                   | 220V 1-PH<br>220V/380V 3-PH | 220V/380V 3-PH              | 220V/380V 3_PH              | 220V/380V 3-PH              |
| Electric motor power              | kW                | 0,55                        | 1,1                         | 2,2                         | 3,2                         |
| Nominal speed, prm                | min <sup>-1</sup> | 1380                        | 1380                        | 1400                        | 1420                        |
| Noise level                       | dB(A)             | 58                          | 60                          | 66                          | 68                          |
| Quantity of oil                   | I                 |                             | 2                           | 2,8                         | 4,1                         |
| Recommended oil                   |                   | V9930                       | V9930                       | V9930                       | V9930                       |
| Tolerance of ambient temperature  | °C                | 12~40                       | 12~40                       | 12~40                       | 12~40                       |
| Input / Output type               |                   | NW 25/ NW 25                | NW 40/ NW 40                | NW 40/ NW 40                | NW 50/ NW 40                |
| Dimensions                        | mm                | 460(L) x 172(W)<br>x 290(H) | 510(L) x 242(W)<br>x 365(H) | 615(L) x 242(W)<br>x 365(H) | 755(L) x 242(W)<br>x 450(H) |
| Weight                            | kg                | 26                          | 65                          | 70                          | 98                          |

#### 510/615