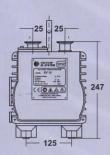

## **SPECIFICATIONS**

M

|                                   |                   | Model                       |                             |                             |                             |
|-----------------------------------|-------------------|-----------------------------|-----------------------------|-----------------------------|-----------------------------|
| Description                       | Measure           | RV 15                       | RV 30                       | RV 60                       | RV 90                       |
| Free Air Pumping *                | m <sup>3</sup> /h | 19                          | 38                          | 76                          | 114                         |
| Pumping Speed **                  | m <sup>3</sup> /h | 15                          | 30                          | 60                          | 90                          |
| Ultimate operational pressure *** | mbar              | 1                           | 1                           | 1                           | 1                           |
| Incoming voltage (50Hz)           |                   | 220V 1-PH<br>220V/380V 3-PH | 220V/380V 3-PH              | 220V/380V 3_PH              | 220V/380V 3-PH              |
| Electric motor power              | kW                | 0,55                        | 1,1                         | 2,2                         | 3,2                         |
| Nominal speed, prm                | min <sup>-1</sup> | 1380                        | 1380                        | 1400                        | 1420                        |
| Noise level                       | dB(A)             | 58                          | 60                          | 66                          | 68                          |
| Quantity of oil                   | I                 |                             | 2                           | 2,8                         | 4,1                         |
| Recommended oil                   |                   | V9930                       | V9930                       | V9930                       | V9930                       |
| Tolerance of ambient temperature  | °C                | 12~40                       | 12~40                       | 12~40                       | 12~40                       |
| Input / Output type               |                   | NW 25/ NW 25                | NW 40/ NW 40                | NW 40/ NW 40                | NW 50/ NW 40                |
| Dimensions                        | mm                | 460(L) x 172(W)<br>x 290(H) | 510(L) x 242(W)<br>x 365(H) | 615(L) x 242(W)<br>x 365(H) | 755(L) x 242(W)<br>x 450(H) |
| Weight                            | kg                | 26                          | 65                          | 70                          | 98                          |

# VACUUM PUMPS **RV 15**

460