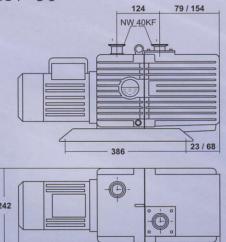

## **SPECIFICATIONS**

M

|                                   |                   | Model                       |                             |                             |                             |
|-----------------------------------|-------------------|-----------------------------|-----------------------------|-----------------------------|-----------------------------|
| Description                       | Measure           | RV 15                       | RV 30                       | RV 60                       | RV 90                       |
| Free Air Pumping *                | m <sup>3</sup> /h | 19                          | 38                          | 76                          | 114                         |
| Pumping Speed **                  | m <sup>3</sup> /h | 15                          | 30                          | 60                          | 90                          |
| Ultimate operational pressure *** | mbar              | 1                           | 1                           | 1                           | 1                           |
| Incoming voltage (50Hz)           |                   | 220V 1-PH<br>220V/380V 3-PH | 220V/380V 3-PH              | 220V/380V 3_PH              | 220V/380V 3-PH              |
| Electric motor power              | kW                | 0,55                        | 1,1                         | 2,2                         | 3,2                         |
| Nominal speed, prm                | min <sup>-1</sup> | 1380                        | 1380                        | 1400                        | 1420                        |
| Noise level                       | dB(A)             | 58                          | 60                          | 66                          | 68                          |
| Quantity of oil                   | I                 |                             | 2                           | 2,8                         | 4,1                         |
| Recommended oil                   |                   | V9930                       | V9930                       | V9930                       | V9930                       |
| Tolerance of ambient temperature  | °C                | 12~40                       | 12~40                       | 12~40                       | 12~40                       |
| Input / Output type               |                   | NW 25/ NW 25                | NW 40/ NW 40                | NW 40/ NW 40                | NW 50/ NW 40                |
| Dimensions                        | mm                | 460(L) x 172(W)<br>x 290(H) | 510(L) x 242(W)<br>x 365(H) | 615(L) x 242(W)<br>x 365(H) | 755(L) x 242(W)<br>x 450(H) |
| Weight                            | kg                | 26                          | 65                          | 70                          | 98                          |

#### 510/615