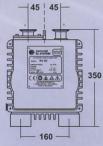

## **SPECIFICATIONS**

M

|                                   |                   | Model                       |                             |                             |                             |
|-----------------------------------|-------------------|-----------------------------|-----------------------------|-----------------------------|-----------------------------|
| Description                       | Measure           | RV 15                       | RV 30                       | RV 60                       | RV 90                       |
| Free Air Pumping *                | m <sup>3</sup> /h | 19                          | 38                          | 76                          | 114                         |
| Pumping Speed **                  | m <sup>3</sup> /h | 15                          | 30                          | 60                          | 90                          |
| Ultimate operational pressure *** | mbar              | 1                           | 1                           | 1                           | 1                           |
| Incoming voltage (50Hz)           |                   | 220V 1-PH<br>220V/380V 3-PH | 220V/380V 3-PH              | 220V/380V 3_PH              | 220V/380V 3-PH              |
| Electric motor power              | kW                | 0,55                        | 1,1                         | 2,2                         | 3,2                         |
| Nominal speed, prm                | min <sup>-1</sup> | 1380                        | 1380                        | 1400                        | 1420                        |
| Noise level                       | dB(A)             | 58                          | 60                          | 66                          | 68                          |
| Quantity of oil                   | I                 |                             | 2                           | 2,8                         | 4,1                         |
| Recommended oil                   |                   | V9930                       | V9930                       | V9930                       | V9930                       |
| Tolerance of ambient temperature  | °C                | 12~40                       | 12~40                       | 12~40                       | 12~40                       |
| Input / Output type               |                   | NW 25/ NW 25                | NW 40/ NW 40                | NW 40/ NW 40                | NW 50/ NW 40                |
| Dimensions                        | mm                | 460(L) x 172(W)<br>x 290(H) | 510(L) x 242(W)<br>x 365(H) | 615(L) x 242(W)<br>x 365(H) | 755(L) x 242(W)<br>x 450(H) |
| Weight                            | kg                | 26                          | 65                          | 70                          | 98                          |