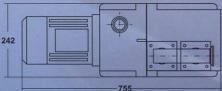

## **SPECIFICATIONS**

M

|                                   |                   | Model                       |                             |                             |                             |
|-----------------------------------|-------------------|-----------------------------|-----------------------------|-----------------------------|-----------------------------|
| Description                       | Measure           | RV 15                       | RV 30                       | RV 60                       | RV 90                       |
| Free Air Pumping *                | m <sup>3</sup> /h | 19                          | 38                          | 76                          | 114                         |
| Pumping Speed **                  | m <sup>3</sup> /h | 15                          | 30                          | 60                          | 90                          |
| Ultimate operational pressure *** | mbar              | 1                           | 1                           | 1                           | 1                           |
| Incoming voltage (50Hz)           |                   | 220V 1-PH<br>220V/380V 3-PH | 220V/380V 3-PH              | 220V/380V 3_PH              | 220V/380V 3-PH              |
| Electric motor power              | kW                | 0,55                        | 1,1                         | 2,2                         | 3,2                         |
| Nominal speed, prm                | min <sup>-1</sup> | 1380                        | 1380                        | 1400                        | 1420                        |
| Noise level                       | dB(A)             | 58                          | 60                          | 66                          | 68                          |
| Quantity of oil                   | I                 |                             | 2                           | 2,8                         | 4,1                         |
| Recommended oil                   |                   | V9930                       | V9930                       | V9930                       | V9930                       |
| Tolerance of ambient temperature  | °C                | 12~40                       | 12~40                       | 12~40                       | 12~40                       |
| Input / Output type               |                   | NW 25/ NW 25                | NW 40/ NW 40                | NW 40/ NW 40                | NW 50/ NW 40                |
| Dimensions                        | mm                | 460(L) x 172(W)<br>x 290(H) | 510(L) x 242(W)<br>x 365(H) | 615(L) x 242(W)<br>x 365(H) | 755(L) x 242(W)<br>x 450(H) |
| Weight                            | kg                | 26                          | 65                          | 70                          | 98                          |

# VACUUM PUMPS **RV 15**

460