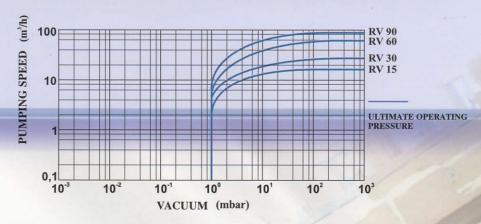

## **SPECIFICATIONS**

M

|                                   |                   | Model                       |                             |                             |                             |
|-----------------------------------|-------------------|-----------------------------|-----------------------------|-----------------------------|-----------------------------|
| Description                       | Measure           | RV 15                       | RV 30                       | RV 60                       | RV 90                       |
| Free Air Pumping *                | m <sup>3</sup> /h | 19                          | 38                          | 76                          | 114                         |
| Pumping Speed **                  | m <sup>3</sup> /h | 15                          | 30                          | 60                          | 90                          |
| Ultimate operational pressure *** | mbar              | 1                           | 1                           | 1                           | 1                           |
| Incoming voltage (50Hz)           |                   | 220V 1-PH<br>220V/380V 3-PH | 220V/380V 3-PH              | 220V/380V 3_PH              | 220V/380V 3-PH              |
| Electric motor power              | kW                | 0,55                        | 1,1                         | 2,2                         | 3,2                         |
| Nominal speed, prm                | min <sup>-1</sup> | 1380                        | 1380                        | 1400                        | 1420                        |
| Noise level                       | dB(A)             | 58                          | 60                          | 66                          | 68                          |
| Quantity of oil                   | I                 |                             | 2                           | 2,8                         | 4,1                         |
| Recommended oil                   |                   | V9930                       | V9930                       | V9930                       | V9930                       |
| Tolerance of ambient temperature  | °C                | 12~40                       | 12~40                       | 12~40                       | 12~40                       |
| Input / Output type               |                   | NW 25/ NW 25                | NW 40/ NW 40                | NW 40/ NW 40                | NW 50/ NW 40                |
| Dimensions                        | mm                | 460(L) x 172(W)<br>x 290(H) | 510(L) x 242(W)<br>x 365(H) | 615(L) x 242(W)<br>x 365(H) | 755(L) x 242(W)<br>x 450(H) |
| Weight                            | kg                | 26                          | 65                          | 70                          | 98                          |

\* Theoretical pumping speed.

\*\* Pumping speed in working media, measured at specific laboratory conditions gas, pressure, temperature, etc. This speed is variable, depending on the real operation process.

\*\*\* Operational pressure values, obtainable in real conditions, in accordance with the pump operation instructions. All measurements of vacuum pumps parameters are done in compliance with the factory instructions.