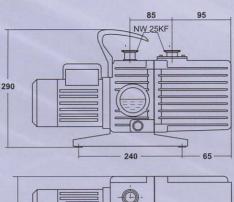

## **SPECIFICATIONS**

M

|                                   |                   | Model                       |                             |                             |                             |
|-----------------------------------|-------------------|-----------------------------|-----------------------------|-----------------------------|-----------------------------|
| Description                       | Measure           | RV 15                       | RV 30                       | RV 60                       | RV 90                       |
| Free Air Pumping *                | m <sup>3</sup> /h | 19                          | 38                          | 76                          | 114                         |
| Pumping Speed **                  | m <sup>3</sup> /h | 15                          | 30                          | 60                          | 90                          |
| Ultimate operational pressure *** | mbar              | 1                           | 1                           | 1                           | 1                           |
| Incoming voltage (50Hz)           |                   | 220V 1-PH<br>220V/380V 3-PH | 220V/380V 3-PH              | 220V/380V 3_PH              | 220V/380V 3-PH              |
| Electric motor power              | kW                | 0,55                        | 1,1                         | 2,2                         | 3,2                         |
| Nominal speed, prm                | min <sup>-1</sup> | 1380                        | 1380                        | 1400                        | 1420                        |
| Noise level                       | dB(A)             | 58                          | 60                          | 66                          | 68                          |
| Quantity of oil                   | I                 |                             | 2                           | 2,8                         | 4,1                         |
| Recommended oil                   |                   | V9930                       | V9930                       | V9930                       | V9930                       |
| Tolerance of ambient temperature  | °C                | 12~40                       | 12~40                       | 12~40                       | 12~40                       |
| Input / Output type               |                   | NW 25/ NW 25                | NW 40/ NW 40                | NW 40/ NW 40                | NW 50/ NW 40                |
| Dimensions                        | mm                | 460(L) x 172(W)<br>x 290(H) | 510(L) x 242(W)<br>x 365(H) | 615(L) x 242(W)<br>x 365(H) | 755(L) x 242(W)<br>x 450(H) |
| Weight                            | kg                | 26                          | 65                          | 70                          | 98                          |

# APLICATIONS

- Vacuum packing
- Vacuum forming
- Filtering
- Transportation
- Medical equipment
- Food processing industry

172

#### 510/615