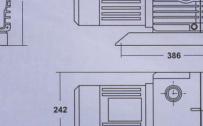

## **SPECIFICATIONS**

M

|                                   |                   | Model                       |                             |                             |                             |
|-----------------------------------|-------------------|-----------------------------|-----------------------------|-----------------------------|-----------------------------|
| Description                       | Measure           | RV 15                       | RV 30                       | RV 60                       | RV 90                       |
| Free Air Pumping *                | m <sup>3</sup> /h | 19                          | 38                          | 76                          | 114                         |
| Pumping Speed **                  | m <sup>3</sup> /h | 15                          | 30                          | 60                          | 90                          |
| Ultimate operational pressure *** | mbar              | 1                           | 1                           | 1                           | 1                           |
| Incoming voltage (50Hz)           |                   | 220V 1-PH<br>220V/380V 3-PH | 220V/380V 3-PH              | 220V/380V 3_PH              | 220V/380V 3-PH              |
| Electric motor power              | kW                | 0,55                        | 1,1                         | 2,2                         | 3,2                         |
| Nominal speed, prm                | min <sup>-1</sup> | 1380                        | 1380                        | 1400                        | 1420                        |
| Noise level                       | dB(A)             | 58                          | 60                          | 66                          | 68                          |
| Quantity of oil                   | I                 |                             | 2                           | 2,8                         | 4,1                         |
| Recommended oil                   |                   | V9930                       | V9930                       | V9930                       | V9930                       |
| Tolerance of ambient temperature  | °C                | 12~40                       | 12~40                       | 12~40                       | 12~40                       |
| Input / Output type               |                   | NW 25/ NW 25                | NW 40/ NW 40                | NW 40/ NW 40                | NW 50/ NW 40                |
| Dimensions                        | mm                | 460(L) x 172(W)<br>x 290(H) | 510(L) x 242(W)<br>x 365(H) | 615(L) x 242(W)<br>x 365(H) | 755(L) x 242(W)<br>x 450(H) |
| Weight                            | kg                | 26                          | 65                          | 70                          | 98                          |

#### 510/615