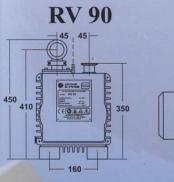

## **SPECIFICATIONS**

M

|                                   |                   | Model                       |                             |                             |                             |
|-----------------------------------|-------------------|-----------------------------|-----------------------------|-----------------------------|-----------------------------|
| Description                       | Measure           | RV 15                       | RV 30                       | RV 60                       | RV 90                       |
| Free Air Pumping *                | m <sup>3</sup> /h | 19                          | 38                          | 76                          | 114                         |
| Pumping Speed **                  | m <sup>3</sup> /h | 15                          | 30                          | 60                          | 90                          |
| Ultimate operational pressure *** | mbar              | 1                           | 1                           | 1                           | 1                           |
| Incoming voltage (50Hz)           |                   | 220V 1-PH<br>220V/380V 3-PH | 220V/380V 3-PH              | 220V/380V 3_PH              | 220V/380V 3-PH              |
| Electric motor power              | kW                | 0,55                        | 1,1                         | 2,2                         | 3,2                         |
| Nominal speed, prm                | min <sup>-1</sup> | 1380                        | 1380                        | 1400                        | 1420                        |
| Noise level                       | dB(A)             | 58                          | 60                          | 66                          | 68                          |
| Quantity of oil                   | I                 |                             | 2                           | 2,8                         | 4,1                         |
| Recommended oil                   |                   | V9930                       | V9930                       | V9930                       | V9930                       |
| Tolerance of ambient temperature  | °C                | 12~40                       | 12~40                       | 12~40                       | 12~40                       |
| Input / Output type               |                   | NW 25/ NW 25                | NW 40/ NW 40                | NW 40/ NW 40                | NW 50/ NW 40                |
| Dimensions                        | mm                | 460(L) x 172(W)<br>x 290(H) | 510(L) x 242(W)<br>x 365(H) | 615(L) x 242(W)<br>x 365(H) | 755(L) x 242(W)<br>x 450(H) |
| Weight                            | kg                | 26                          | 65                          | 70                          | 98                          |